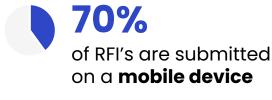

Previously 70%

|         | RFI<br>Submits |
|---------|----------------|
| Mobile  | 70%            |
| Desktop | 28%            |
| Tablet  | 2%             |