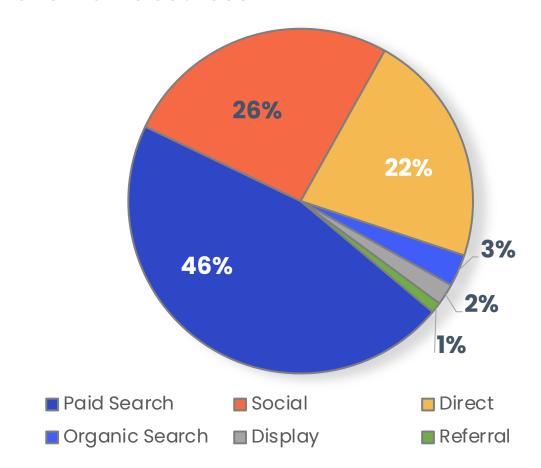

#### PERFORMANCE BY CHANNEL: CAMPAIGN TO-DATE

With lower spend levels, we are focusing available dollars in key channels to support the top performing ads. Performance at the channel level is still strong with increases in click and conversion rates again this quarter.

| Channel                 | Spend     | Impressions | Clicks  | Click Rate | Conversions (RFI Submit) | Conversion<br>Rate |
|-------------------------|-----------|-------------|---------|------------|--------------------------|--------------------|
| Google Paid Search      | \$485,755 | 2,252,870   | 114,460 | 5.08%      | 7,539                    | 6.59%              |
| Bing Paid Search Paused | \$168,477 | 571,543     | 29,592  | 5.18%      | 850                      | 2.87%              |
| Social                  | \$176,483 | 20,944,595  | 288,622 | 1.38%      | 1,434                    | 0.50%              |
| Google Display          | \$30,940  | 15,063,245  | 65,828  | 0.44%      | 303                      | 0.46%              |
| Retargeting Paused      | \$548     | 164,069     | 522     | 0.32%      | 3                        | 0.57%              |
| Outfeed Display Paused  | \$38,200  | 3,728,732   | 5,090   | 0.14%      | N/A                      | N/A                |