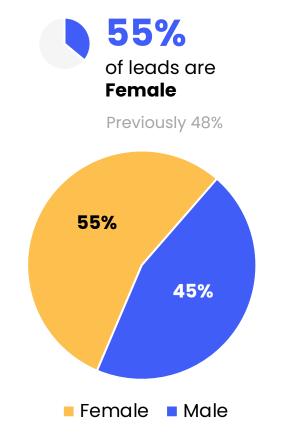

## **LEAD DEMOGRAPHICS + BEHAVIOR**

Beyond a small shift from more male to more female leads this quarter, which we have seen fluctuate in previous reports, audience demographic details and device usage is very consistent. Most leads fall within the under 35 age ranges, which are our primary target groups.