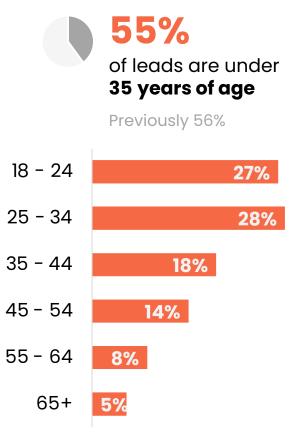

## **LEAD DEMOGRAPHICS + BEHAVIOR**

Beyond a small shift from more male to more female leads this quarter, which we have seen fluctuate in previous reports, audience demographic details and device usage is very consistent. Most leads fall within the under 35 age ranges, which are our primary target groups.