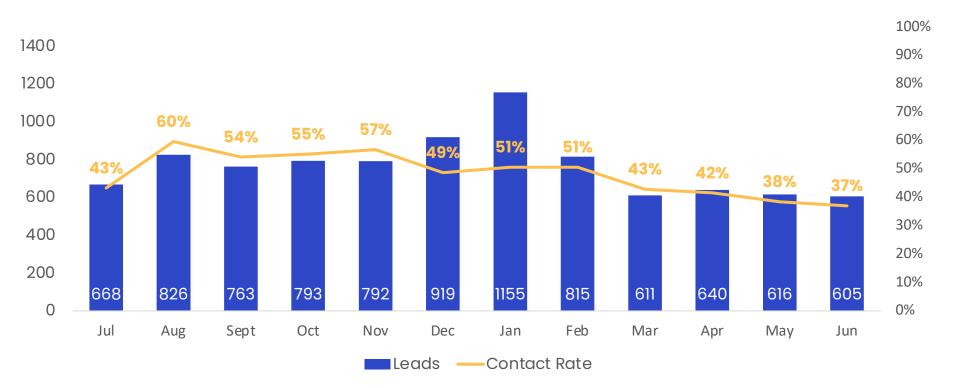

### **LEAD CONTACT**

Lead connection remains strong with the engagement team making at least initial contact with 49% of leads overall for the year (benchmark is 30%-40%). This quarter, contact rate has been slower to grow compared to previous months, attributable to lead engagement and the coaches spending more time on average speaking with each lead they connect with.

9,187
Total Leads

**4,519**Total Contacted

49% Contact Rate