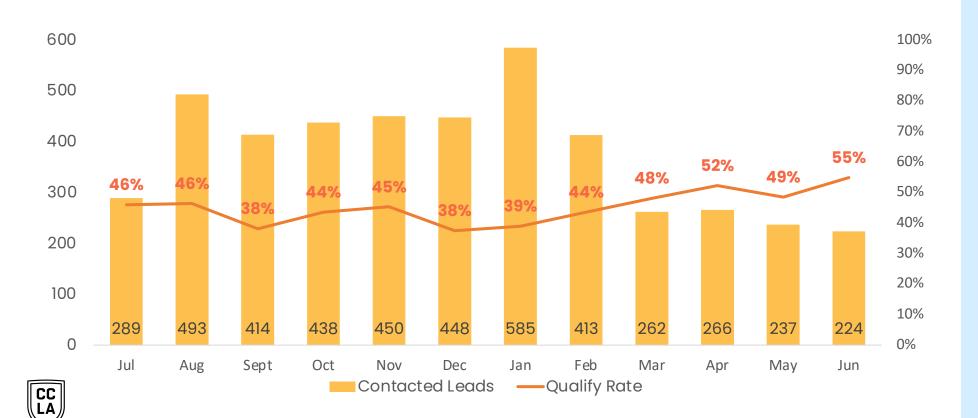

### **LEAD CONTACT**

Lead connection remains strong with the engagement team making at least initial contact with 49% of leads overall for the year (benchmark is 30%-40%). This quarter, contact rate has been slower to grow compared to previous months, attributable to lead engagement and the coaches spending more time on average speaking with each lead they connect with.

9,187
Total Leads

**4,519**Total Contacted

49% Contact Rate

## **QUALIFY + TRANSFER**

With increased lead engagement and interaction times, monthly qualification rate has also risen steadily this quarter. This increase translates to +1% overall for the year and around 400 more engaged and interested prospects transferred to CCLA schools since the last quarterly report.

1,783
Qualified Now

Future Prospects

1, 994
Total Leads Sent to CCLA

44%
Qualify + Transfer
Rate